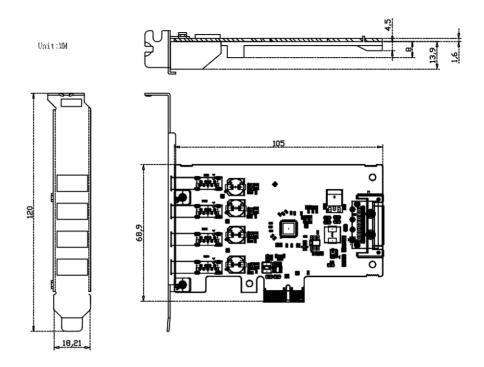

| Environmental Parameter   |                                     |
|---------------------------|-------------------------------------|
| Humidity                  | 15% ~ 90%                           |
| OperatingTemperature      | 0°C to 60°C (32°F to 140°F)         |
| Storage Temperature       | -25°C to 70°C (-13°F to 158°F)      |
| Dimension                 | 105*68.9mm                          |
| Weight                    | 79g                                 |
| Warranty                  | 2 Years                             |
| Shipping (Package) Weight | 5.64 oz [160 g]                     |
| Included in Package       | 1 - PCle x1 USB3.0 Adapter          |
|                           | 1 - low-profile bracket             |
|                           | 1 - full-height bracket (installed) |

# **Product Structure**