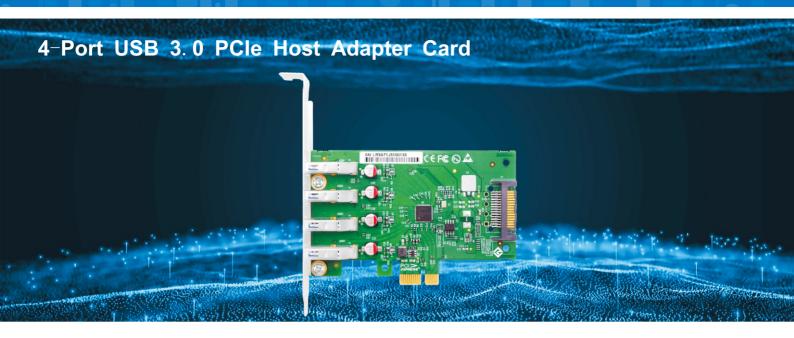

### **Product Description**

LRSU9A71-4A is a 4-port USB 3.0 host control card which can add several USB 3.0 ports to your PC, allowing you to connect peripherals such as external storage, digital cameras, printers, and more. The new USB 3.0 standard supports data transfer speeds of up to ten times faster than those of the previousgeneration USB2.0 standard, enabling quick and efficient transfers of large amounts of information.

Our adapter with USB3.0 ports can be compliant with USB3.0 up to 5Gbps for data transmission, it can also be compatible with devices which have USB2.0 and USB1.1 ports. The card is also equipped with standard and low-profile brackets to meet the needs for small form-factor computer installation.

# HARDWARE

| Model          | LRSU9A71-4A           |
|----------------|-----------------------|
| Bus Type       | PCI Express 2.0 x1    |
| I/O Controller | NEC uPD720201         |
| Interface      | 4*USB 3.0             |
| Transfer Speed | 5Gb/s                 |
| Power Supply   | 15Pin SATA Power Plug |